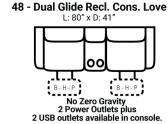

Armless Recl. Chair

**Armless Stationary Chair** 

L: 14" x D: 41'

80 -

**Stationary Console** 

2 Power Outlets plus 2 USB outlets available in console.

All motion Items unless noted are available in Manual as well as 3 different power options that include USB charging: Featuring **Power Recline** 