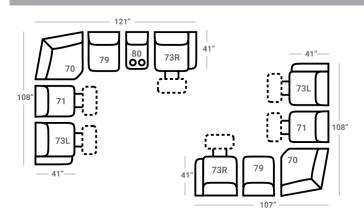

ng for deeper relaxation.

51 - Reclining Sofa L: 89" x D: 41"







53 - Reclining Chair L: 42" x D: 41





84 - Rocker Recliner



87 - Swivel Glider Recliner L: 42" x D: 41





83 - Swivel Rocker Recliner

88 - Glider Recliner L: 42" x D: 41'

Manual Only-Power Options and Zero Gravity are not available on these items





Armless Recl. Chair





**Armless Stationary Chair** 



L: 14" x D: 41'

80 -

**Stationary Console** 



2 Power Outlets plus 2 USB outlets available in console.

All motion Items unless noted are available in Manual as well as 3 different power options that include USB charging: Featuring **Power Recline** 

**Featuring Power Adjustable** Headrest & Power Recline

Featuring Power Adjustable Lumbar Support, Power Headrest & Power Recline

## **CONFIGURATIONS**