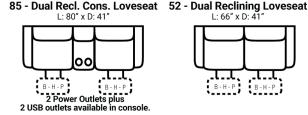

Armless Recl. Chair

**Armless Stationary Chair** 

L: 14" x D: 41'

80 -

**Stationary Console** 

2 Power Outlets plus 2 USB outlets available in console.

All motion Items unless noted are available in Manual as well as 3 different power options that include USB charging: Featuring **Power Recline** 