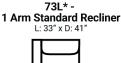

Armless Recl. Chair

**Armless Stationary Chair** 

L: 14" x D: 41'

80 -

**Stationary Console** 

2 Power Outlets plus 2 USB outlets available in console.

All motion Items unless noted are available in Manual as well as 3 different power options that include USB charging: Featuring **Power Recline** 