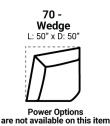

Body 1: All Body Fabric









All Power Items unless specified feature a Zero Gravity reclining mechanism which has been designed to suspend the body in a neutral position while simultaneously elevating the feet so they are in alignment with the heart, creating an almost weightless sensation allowing for deeper relaxation.

51 - Reclining Sofa L: 89" x D: 41"







53 - Reclining Chair L: 42" x D: 41





84 - Rocker Recliner



87 - Swivel Glider Recliner L: 42" x D: 41





83 - Swivel Rocker Recliner

88 - Glider Recliner L: 42" x D: 41'

Manual Only-Power Options and Zero Gravity are not available on these items





Armless Recl. Chair





**Armless Stationary Chair** 



L: 14" x D: 41'

80 -

**Stationary Console** 



2 Power Outlets plus 2 USB outlets available in console.

All motion Items unless noted are available in Manual as well as 3 different power options that include USB charging: Featuring **Power Recline** 

**Featuring Power Adjustable** Headrest & Power Recline

Featuring Power Adjustable Lumbar Support, Power Headrest & Power Recline

## **CONFIGURATIONS**