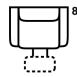

Armless Recl. Chair

**Armless Stationary Chair** 

L: 14" x D: 41'

80 -

**Stationary Console** 

2 Power Outlets plus 2 USB outlets available in console.

All motion Items unless noted are available in Manual as well as 3 different power options that include USB charging: Featuring **Power Recline** 