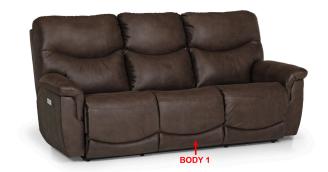

Body 1: All Body Fabric

All Power Items unless specified feature a Zero Gravity reclining mechanism which has been designed to suspend the body in a neutral position while simultaneously elevating the feet so they are in alignment with the heart, creating an almost weightless sensation allowing for deeper relaxation.

51 - Reclining Sofa L: 89" x D: 41"

53 - Reclining Chair L: 42" x D: 41

84 - Rocker Recliner

87 - Swivel Glider Recliner L: 42" x D: 41

83 - Swivel Rocker Recliner

88 - Glider Recliner L: 42" x D: 41'

Manual Only-Power Options and Zero Gravity are not available on these items