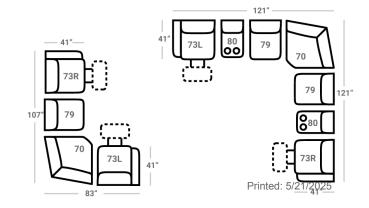

for deeper relaxation.

51 - Reclining Sofa L: 89" x D: 41"







53 - Reclining Chair L: 42" x D: 41





84 - Rocker Recliner



87 - Swivel Glider Recliner L: 42" x D: 41





83 - Swivel Rocker Recliner

88 - Glider Recliner L: 42" x D: 41'

Manual Only-Power Options and Zero Gravity are not available on these items





Armless Recl. Chair





**Armless Stationary Chair** 



L: 14" x D: 41'

80 -

**Stationary Console** 



2 Power Outlets plus 2 USB outlets available in console.

All motion Items unless noted are available in Manual as well as 3 different power options that include USB charging: Featuring **Power Recline** 

**Featuring Power Adjustable** Headrest & Power Recline

Featuring Power Adjustable Lumbar Support, Power Headrest & Power Recline

## **CONFIGURATIONS**