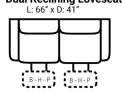

Armless Recl. Chair

**Armless Stationary Chair** 

L: 14" x D: 41'

80 -

**Stationary Console** 

2 Power Outlets plus 2 USB outlets available in console.

All motion Items unless noted are available in Manual as well as 3 different power options that include USB charging: Featuring **Power Recline** 