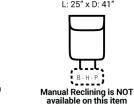

51 - Reclining Sofa L: 89" x D: 41"

53 - Reclining Chair L: 42" x D: 41

84 - Rocker Recliner

87 - Swivel Glider Recliner L: 42" x D: 41

83 - Swivel Rocker Recliner

88 - Glider Recliner L: 42" x D: 41'

Manual Only-Power Options and Zero Gravity are not available on these items