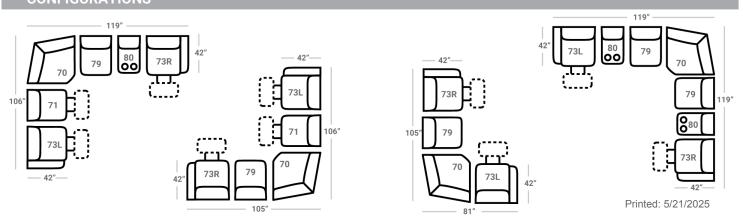

nk LOCAL



Body 1: All Body Fabric



All Power Items unless specified feature a Zero Gravity reclining mechanism which has been designed to suspend the body in a neutral position while simultaneously elevating the feet so they are in alignment with the heart, creating an almost weightless sensation allowing for deeper relaxation.



Sofa Height: 43" Seat Height: 20" Seat Depth: 21" Arm Height: 27'



\* Available in both Left and Right configurations

All motion Items unless noted are

available in Manual as well as 3 different

power options that include USB charging:

Featuring Power Adjustable
Power Recline Headrest & Power Recline

\*\* Manual Reclining is NOT available on these Pieces

Featuring Power Adjustable Lumbar Support,
Power Headrest & Power Recline

## **CONFIGURATIONS**