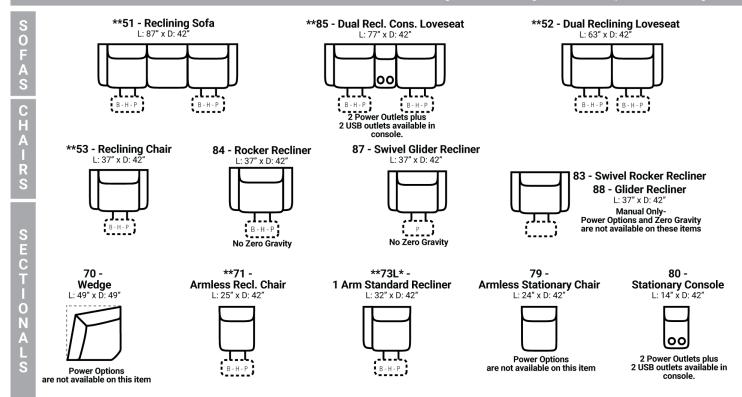

Sofa Height: 43" Seat Height: 20" Seat Depth: 21" Arm Height: 27'

\* Available in both Left and Right configurations

All motion Items unless noted are

available in Manual as well as 3 different

power options that include USB charging:

Featuring Power Adjustable
Power Recline Headrest & Power Recline

\*\* Manual Reclining is NOT available on these Pieces

Featuring Power Adjustable Lumbar Support,
Power Headrest & Power Recline