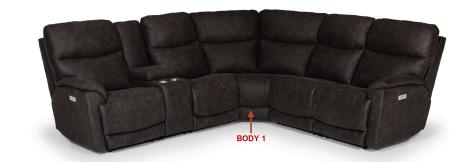

843 think LOCAL

Body 1: All Body Fabric

All Power Items unless specified feature a Zero Gravity reclining mechanism which has been designed to suspend the body in a neutral position while simultaneously elevating the feet so they are in alignment with the heart, creating an almost weightless sensation allowing for deeper relaxation.