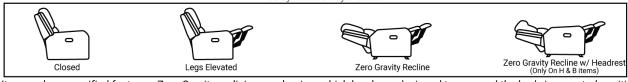

843 think LOCAL

Body 1: All Body Fabric

All Power Items unless specified feature a Zero Gravity reclining mechanism which has been designed to suspend the body in a neutral position while simultaneously elevating the feet so they are in alignment with the heart, creating an almost weightless sensation allowing for deeper relaxation.

Sofa Height: 43" Seat Height: 20" Seat Depth: 21" Arm Height: 27'

\* Available in both Left and Right configurations

All motion Items unless noted are

available in Manual as well as 3 different

power options that include USB charging: