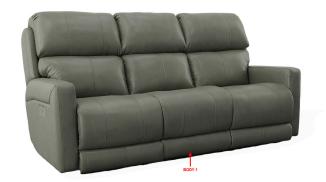

726 think LOCAL

Body 1: Leather

All Power Items unless specified feature a Zero Gravity reclining mechanism which has been designed to suspend the body in a neutral position while simultaneously elevating the feet so they are in alignment with the heart, creating an almost weightless sensation allowing for deeper relaxation.