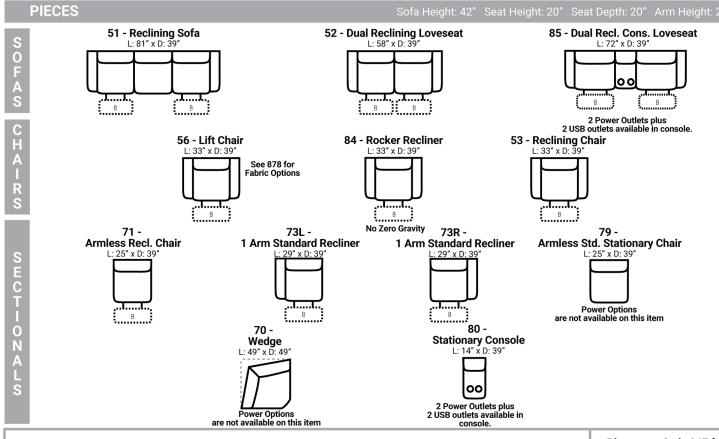

## **CONFIGURATIONS** 117" 103 79 70 73R 73R 73L 79 117" 79 80 92" 103' 80 808 00 73L 73R 73R 39 Printed: 5/21/2025 Dimensions are approximate and subject to change.